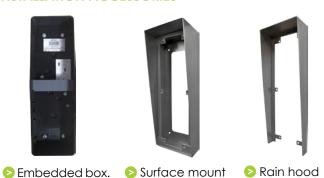

## **ACCESSORIES** AND **OPTIONS**

## Selection



### **ENTRY PANELS**

### **INSTALLATION ACCESSORIES**



box including

rain hood

### **IPASSAN**











2 door expansion card



(door 5-6)



10 input base module



12 input expansion card



10 output base module

12 output expansion card

# IPASSAN OPTIONS

### FD-500-570 2VOICE INTERFACE FOR URMET PANELS



No need for this interface if you use our 2-SMART panel. On the other hand, to manage an URMET 2VOICE panel, with our IPASSAN access control system, you have to use our 2VOICE interface to take advantage of a maximum of functionalities.

- Event logging (door calls, door opening from the apartment, lift management)
- Increased security through remote relay
- Lift management by IPASSAN for visitors and resident
- And more...

## FDI MATELEC



# SECURITY EXPERTISE

Since 1989 FDI has been a designer and manufacturer of innovative