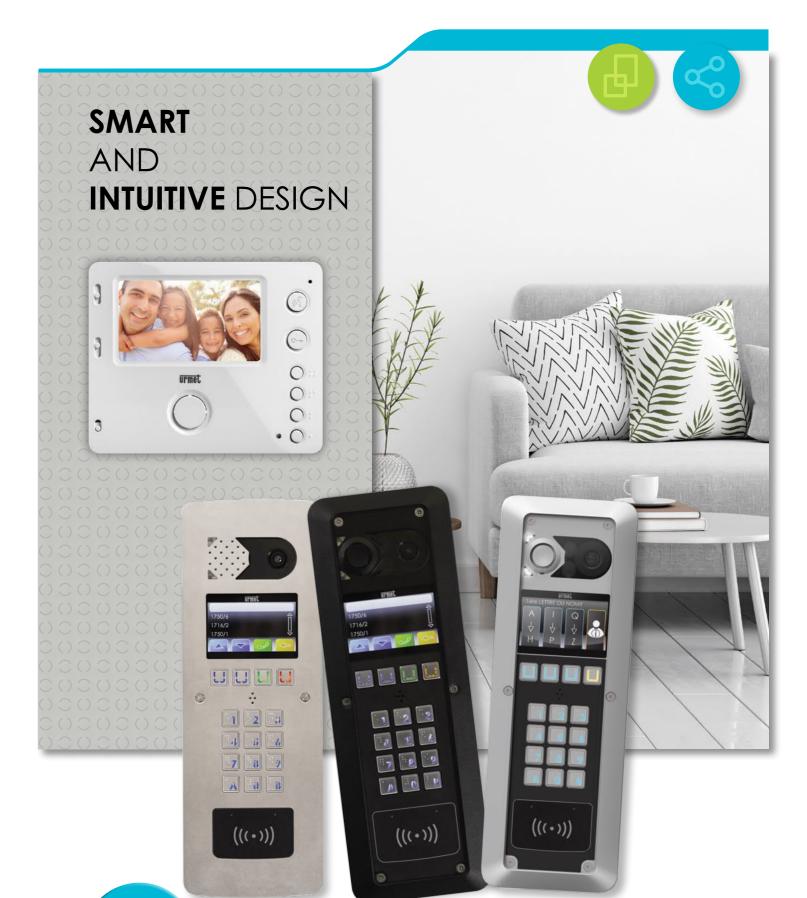

### **ENTRY PANELS**

# 2-SMART PANELS

### **SPECIFICATIONS**

- Information on the display
- Vocal synthesis
- Optimized installation and maintenance

Wide angle

- Magnetic loop
- Easy firmware upgrade

- Capacity 4 000 appartments
- Embedded box on hinges and vertical adjustment
- Depth of installation 60 mm
- ≥ IK08 and IP54