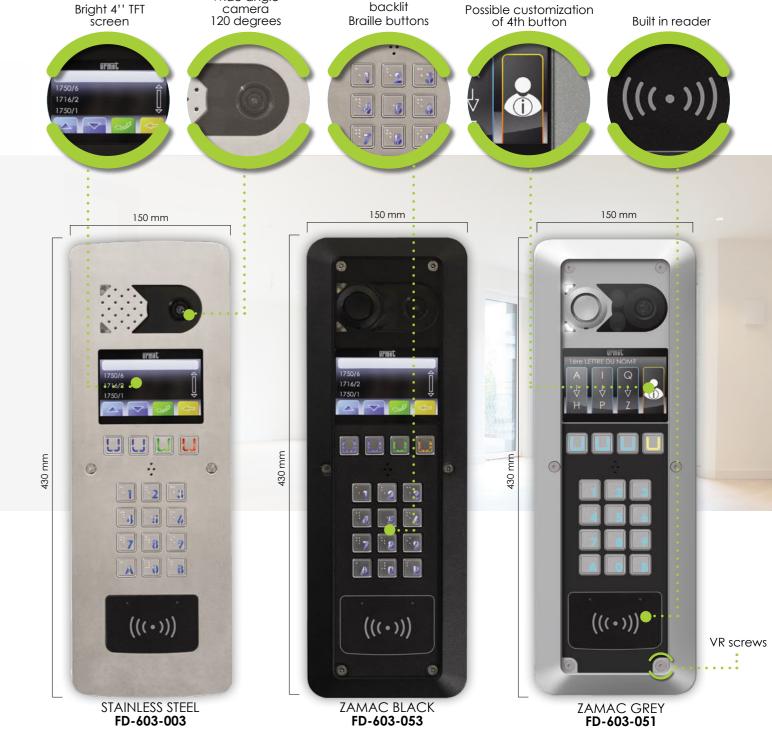

HLI interface







### **CCTV INTEGRATION**

View the recorded or live video stream via the CCTV system



### **RESIDENT PORTAL**

Allows the resident to book an



Allows the manager to



- Security (no built in relay)
- Event logging
- Display management (name programming)

**ONLINE MANAGEMENT** 

Full integration in one system

- Direct call on 4th button
- Management of alphanumeric call codes
- > Management of communication time
- **S** Built in loop



asset or a car spot for a visitor.

- Simple and intuitive interface
- Definition of user profiles

**IPASSAN** 

**MANAGER** 

- Storage and security of your data > Free web application on line,
- unlimited updates Car park management



### BOOKING **MANAGEMENT**

supervise his facilities and approve or reject booking requests.